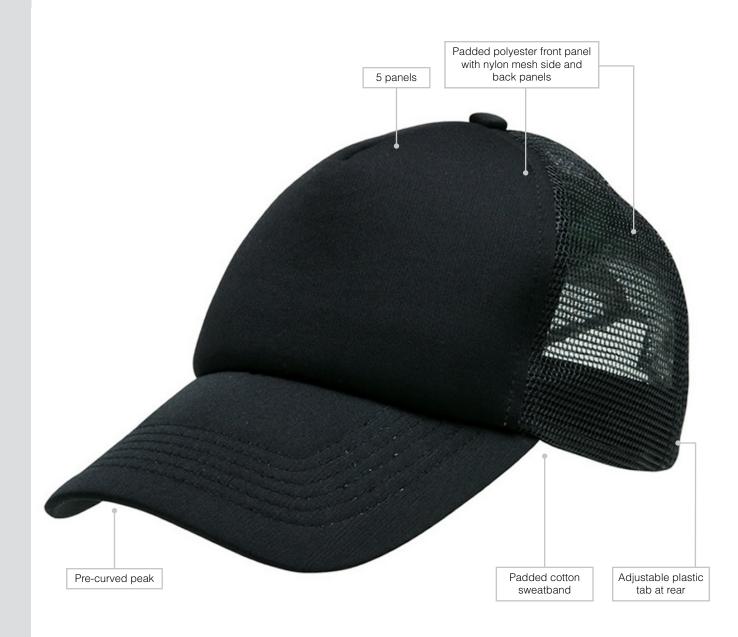

## **The Bigger Trucker**

Specifications:

| MATERIAL:            | Polyester/nylon, AZO free                                                                                                                                                                                                                             |
|----------------------|-------------------------------------------------------------------------------------------------------------------------------------------------------------------------------------------------------------------------------------------------------|
| DECORATION TYPES:    | Embroidery, Digital Transfer,<br>Plastisol Transfer, Screenprint                                                                                                                                                                                      |
| DECORATION AREAS:    | <b>Print/Transfer area</b><br>Centre Front: 55mm h x 85mm w                                                                                                                                                                                           |
|                      | Embroidery area<br>Centre Front: 58mm h x 120mm w                                                                                                                                                                                                     |
| DESCRIPTION:         | <ul> <li>5 panels</li> <li>Padded polyester front panel with nylon<br/>mesh side and back panels</li> <li>Pre-curved peak</li> <li>Padded cotton sweatband</li> <li>Adjustable plastic tab at rear</li> <li>Size 61cm</li> <li>Bigger size</li> </ul> |
| PACKAGING:           | 25 pieces packed into one poly bag per inner                                                                                                                                                                                                          |
| CARTON QUANTITY:     | 150 units                                                                                                                                                                                                                                             |
| CARTON MEASUREMENTS: | 64cm x 64cm x 50cm                                                                                                                                                                                                                                    |
| CARTON WEIGHT:       | 13 kg                                                                                                                                                                                                                                                 |
|                      |                                                                                                                                                                                                                                                       |